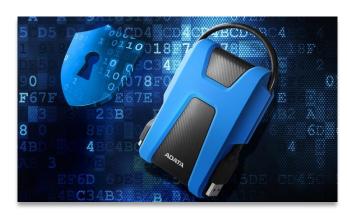

# **HD680 External Hard Drive**

When bringing your data on the road, you'll want to make sure it's well defended from knocks, drops, and prying eyes. Sporting a robust layered construction, shock sensors, and compatible with AES 256-bit encryption, the ADATA HD680 has you covered!

### **Your Data is Secure with AES Encryption**

The HD680 features shock sensors that notify you Compatible with AES 256-bit encryption keeps the data when impact or shaking has been detected with inside password-protected and away from prying eyes.