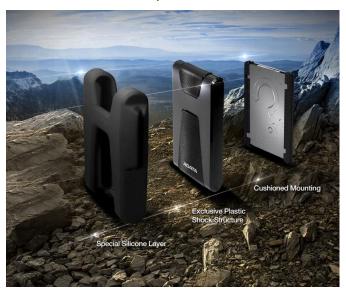

### **Military-Grade Protection**

The HD680 meets the U.S. Military MIL-STD-810G 516.6 standard. It achieves this with a triple-layer construction that results in an external HDD that can survive falls from up to 1.22 meters.