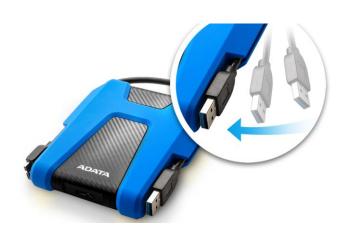

### **Convenient Cable Management**

The drive has a nifty groove that goes around its shell, serving as a convenient way to store the detachable USB cable.